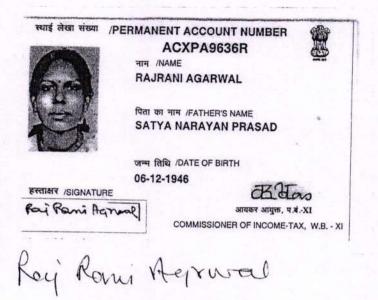

Addl. pistrict Sub-Registrar Bidhannagar, (Salt Lake City)

Road, P.O.- Park Street, Police Station - Park Street, Kolkata -700016, represented by its partners namely 1) SRI VIMAL PRAKASH, son of Late Satyanarain Prasad, by Religion - Hindu, by Business, by Nationality -PAN Indian, Occupation -No.AETPP6308K, residing at Premises No.109/8A, Hazra Road, P.O. Kalighat, Police Station - Tollygunj, Kolkata - 700026, and 2) SRI KAMAL PRAKASH, son of Late Satyanarain Prasad, by Religion -Hindu, by Occupation - Business, by Nationality - Indian, PAN No.AETPP6309J, residing at Premises No.109/8A, Hazra Road, P.O. Kalighat, Police Station - Tollygunj, Kolkata - 700026, and 3) DR. (MS) RAJRANI AGRAWAL, daughter of Late Satyanarain Prasad, by Religion - Hindu, by Occupation - Business, by Nationality - Indian, PAN No.ACXPA9636R, residing at Premises No.109/8A, Hazra Road, P.O. Kalighat, Police Station - Tollygunj, Kolkata - 700026, vide Resolution dated 11th day of February 2019, hereinafter called the "VENDOR" (which term or expression shall unless excluded by or repugnant to the subject or context hereof shall be deemed to mean and include its heirs, executors, administrators, legal representatives, successor-in-office) of the ONE PART.