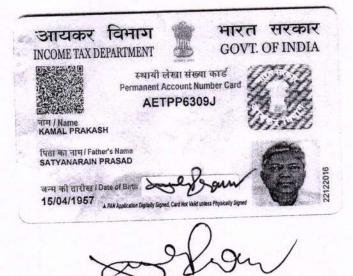

Addl. pistrict Sub-Registrar Bidhannagar, (Salt Lake City)

Road, P.O.- Park Street, Police Station - Park Street, Kolkata -700016, represented by its partners namely 1) SRI VIMAL PRAKASH, son of Late Satyanarain Prasad, by Religion - Hindu, by Business, by Nationality -PAN Indian, Occupation -No.AETPP6308K, residing at Premises No.109/8A, Hazra Road, P.O. Kalighat, Police Station - Tollygunj, Kolkata - 700026, and 2) SRI KAMAL PRAKASH, son of Late Satyanarain Prasad, by Religion -Hindu, by Occupation - Business, by Nationality - Indian, PAN No.AETPP6309J, residing at Premises No.109/8A, Hazra Road, P.O. Kalighat, Police Station - Tollygunj, Kolkata - 700026, and 3) DR. (MS) RAJRANI AGRAWAL, daughter of Late Satyanarain Prasad, by Religion - Hindu, by Occupation - Business, by Nationality - Indian, PAN No.ACXPA9636R, residing at Premises No.109/8A, Hazra Road, P.O. Kalighat, Police Station - Tollygunj, Kolkata - 700026, vide Resolution dated 11th day of February 2019, hereinafter called the "VENDOR" (which term or expression shall unless excluded by or repugnant to the subject or context hereof shall be deemed to mean and include its heirs, executors, administrators, legal representatives, successor-in-office) of the ONE PART.