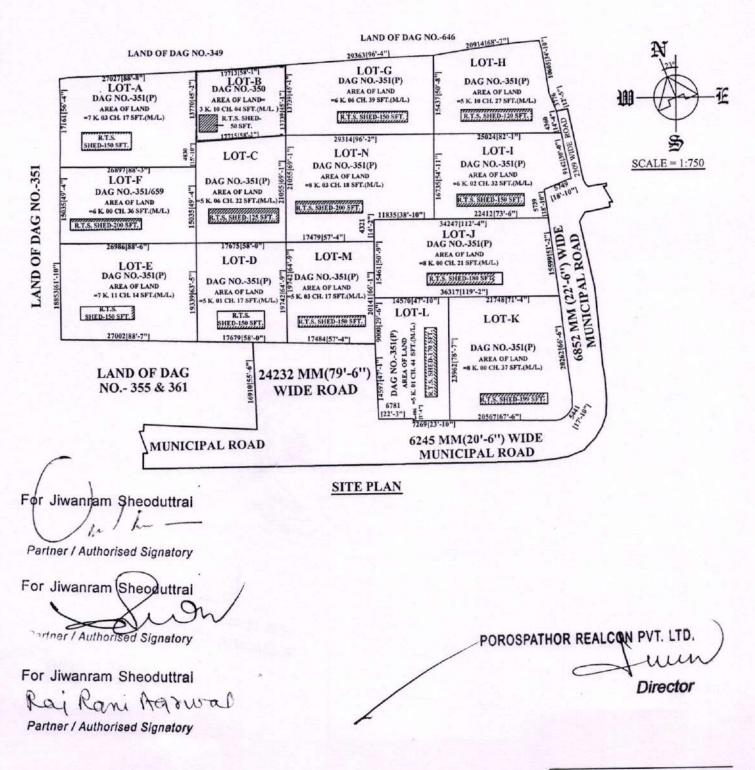

### SCHEDULE ABOVE REFERRED TO :

ALL THAT piece or parcel of proposed Bastu Land as per R.O.R. Doba land, measuring an area 3 (three) Cottahs 10 (ten) chittaks 04 (four) square feet, more or less, togetherwith tiles shaded structure measuring area 50 (fifty) square feet, more or less, being Lot 'B', lying and situated at portion of Municipal Holding No.36/1, Ganganagar No.2, Colony, in Ward No.26, P.O. -Ganganagar, Police Station - Narayanpur (formerly Airport), Kolkata - 700132, in Mouza - Ganganagar, J.L. No.49, R.S./L.R. Dag No.350 under R.S. Khatian No. 175 corresponding to L.R. Khatian No.356 (P), within the jurisdiction of the Madhyamgram Municipality, District - North - 24-Parganas, no road facility and/ or enjoyment of the said plot of land, and the said land is delineated in the map or plan annexed hereto and marked as "RED" boarder.

### The Property is butted and bounded:-

| ON THE NORTH | : | By L.R. Dag No.349;    |
|--------------|---|------------------------|
| ON THE SOUTH | : | By L.R. Dag No.351(P); |
| ON THE EAST  | : | By L.R. Dag No.351(P); |
| ON THE WEST  |   | By L.R. Dag No.351(p). |

Rep Rani Agrial

other / Authorised Signatory

3) DR. (MS) RAJRANI AGRAWAL M/S. JIWANRAM SHEODUTTRAI ....VENDOR/ONE PART

Addl. District Sub-Registrar Bidhannagar, (Salt Lake City)

3 0 SEP 2019

Site plan in respect of ALL THAT piece or parcel of Bastu Land as per R.O.R. Doba land, measuring an area 3 (three) Cottahs 10 (ten) chittaks O4 (four) square feet, more or less, togetherwith tiles shaded structure measuring area 50 (fifty) square feet, more or less, being Lot 'B', lying and situated at portion of Municipal Holding No.36/1, Ganganagar No.2, Colony, in Ward No.26, P.O. - Ganganagar, Police Station - Narayanpur (formerly Airport), Kolkata - 700132, in Mouza - Ganganagar, J.L. No.49, R.S./L.R. Dag No.350 under R.S. Khatian No. 175 corresponding to L.R. Khatian No.356 (P), within the jurisdiction of the Madhyamgram Municipality, District - North - 24-Parganas.