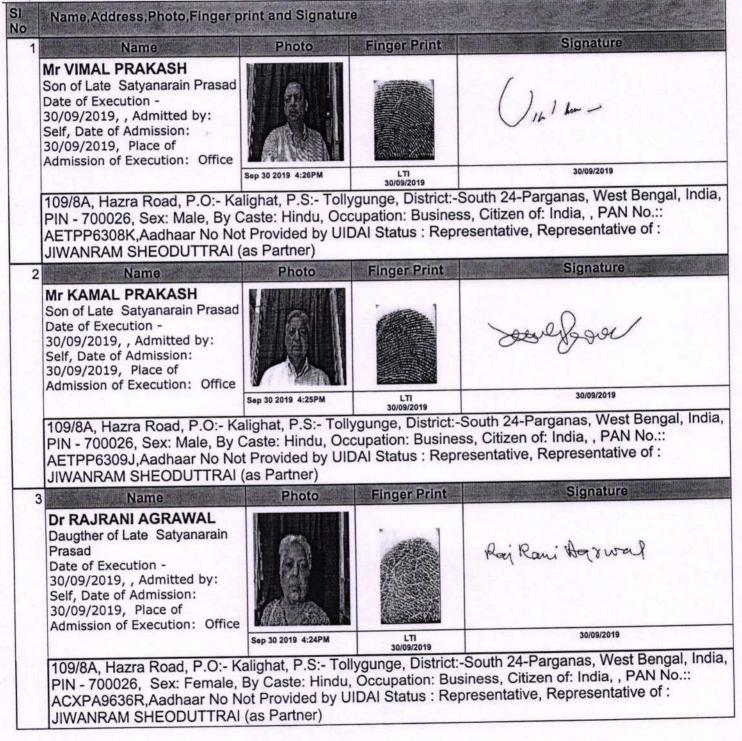

Addl. pistrict Sub-Registrar Bidhannagar, (Salt Lake City)

Road, P.O.- Park Street, Police Station - Park Street, Kolkata -700016, represented by its partners namely 1) SRI VIMAL PRAKASH, son of Late Satyanarain Prasad, by Religion - Hindu, by Business, by Nationality -PAN Indian, Occupation -No.AETPP6308K, residing at Premises No.109/8A, Hazra Road, P.O. Kalighat, Police Station - Tollygunj, Kolkata - 700026, and 2) SRI KAMAL PRAKASH, son of Late Satyanarain Prasad, by Religion -Hindu, by Occupation - Business, by Nationality - Indian, PAN No.AETPP6309J, residing at Premises No.109/8A, Hazra Road, P.O. Kalighat, Police Station - Tollygunj, Kolkata - 700026, and 3) DR. (MS) RAJRANI AGRAWAL, daughter of Late Satyanarain Prasad, by Religion - Hindu, by Occupation - Business, by Nationality - Indian, PAN No.ACXPA9636R, residing at Premises No.109/8A, Hazra Road, P.O. Kalighat, Police Station - Tollygunj, Kolkata - 700026, vide Resolution dated 11th day of February 2019, hereinafter called the "VENDOR" (which term or expression shall unless excluded by or repugnant to the subject or context hereof shall be deemed to mean and include its heirs, executors, administrators, legal representatives, successor-in-office) of the ONE PART.