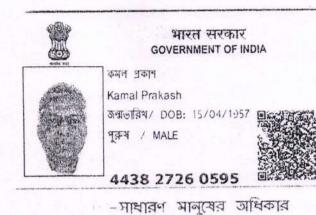

Addl. pistrict Sub-Registrar Bidhannagar, (Salt Lake City)

Road, P.O.- Park Street, Police Station - Park Street, Kolkata -700016, represented by its partners namely 1) SRI VIMAL PRAKASH, son of Late Satyanarain Prasad, by Religion - Hindu, by Business, by Nationality -PAN Indian, Occupation -No.AETPP6308K, residing at Premises No.109/8A, Hazra Road, P.O. Kalighat, Police Station - Tollygunj, Kolkata - 700026, and 2) SRI KAMAL PRAKASH, son of Late Satyanarain Prasad, by Religion -Hindu, by Occupation - Business, by Nationality - Indian, PAN No.AETPP6309J, residing at Premises No.109/8A, Hazra Road, P.O. Kalighat, Police Station - Tollygunj, Kolkata - 700026, and 3) DR. (MS) RAJRANI AGRAWAL, daughter of Late Satyanarain Prasad, by Religion - Hindu, by Occupation - Business, by Nationality - Indian, PAN No.ACXPA9636R, residing at Premises No.109/8A, Hazra Road, P.O. Kalighat, Police Station - Tollygunj, Kolkata - 700026, vide Resolution dated 11th day of February 2019, hereinafter called the "VENDOR" (which term or expression shall unless excluded by or repugnant to the subject or context hereof shall be deemed to mean and include its heirs, executors, administrators, legal representatives, successor-in-office) of the ONE PART.