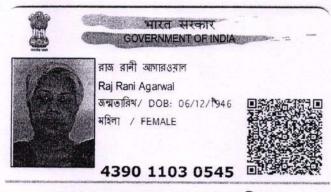

Addl. pistrict Sub-Registrar Bidhannagar, (Salt Lake City)

Road, P.O.- Park Street, Police Station - Park Street, Kolkata -700016, represented by its partners namely 1) SRI VIMAL PRAKASH, son of Late Satyanarain Prasad, by Religion - Hindu, by Business, by Nationality -PAN Indian, Occupation -No.AETPP6308K, residing at Premises No.109/8A, Hazra Road, P.O. Kalighat, Police Station - Tollygunj, Kolkata - 700026, and 2) SRI KAMAL PRAKASH, son of Late Satyanarain Prasad, by Religion -Hindu, by Occupation - Business, by Nationality - Indian, PAN No.AETPP6309J, residing at Premises No.109/8A, Hazra Road, P.O. Kalighat, Police Station - Tollygunj, Kolkata - 700026, and 3) DR. (MS) RAJRANI AGRAWAL, daughter of Late Satyanarain Prasad, by Religion - Hindu, by Occupation - Business, by Nationality - Indian, PAN No.ACXPA9636R, residing at Premises No.109/8A, Hazra Road, P.O. Kalighat, Police Station - Tollygunj, Kolkata - 700026, vide Resolution dated 11th day of February 2019, hereinafter called the "VENDOR" (which term or expression shall unless excluded by or repugnant to the subject or context hereof shall be deemed to mean and include its heirs, executors, administrators, legal representatives, successor-in-office) of the ONE PART.