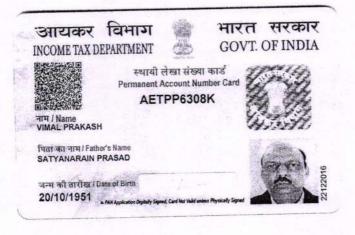

Addl. pistrict Sub-Registrar Bidhannagar, (Salt Lake City)

Road, P.O.- Park Street, Police Station - Park Street, Kolkata -700016, represented by its partners namely 1) SRI VIMAL PRAKASH, son of Late Satyanarain Prasad, by Religion - Hindu, by Business, by Nationality -PAN Indian, Occupation -No.AETPP6308K, residing at Premises No.109/8A, Hazra Road, P.O. Kalighat, Police Station - Tollygunj, Kolkata - 700026, and 2) SRI KAMAL PRAKASH, son of Late Satyanarain Prasad, by Religion -Hindu, by Occupation - Business, by Nationality - Indian, PAN No.AETPP6309J, residing at Premises No.109/8A, Hazra Road, P.O. Kalighat, Police Station - Tollygunj, Kolkata - 700026, and 3) DR. (MS) RAJRANI AGRAWAL, daughter of Late Satyanarain Prasad, by Religion - Hindu, by Occupation - Business, by Nationality - Indian, PAN No.ACXPA9636R, residing at Premises No.109/8A, Hazra Road, P.O. Kalighat, Police Station - Tollygunj, Kolkata - 700026, vide Resolution dated 11th day of February 2019, hereinafter called the "VENDOR" (which term or expression shall unless excluded by or repugnant to the subject or context hereof shall be deemed to mean and include its heirs, executors, administrators, legal representatives, successor-in-office) of the ONE PART.